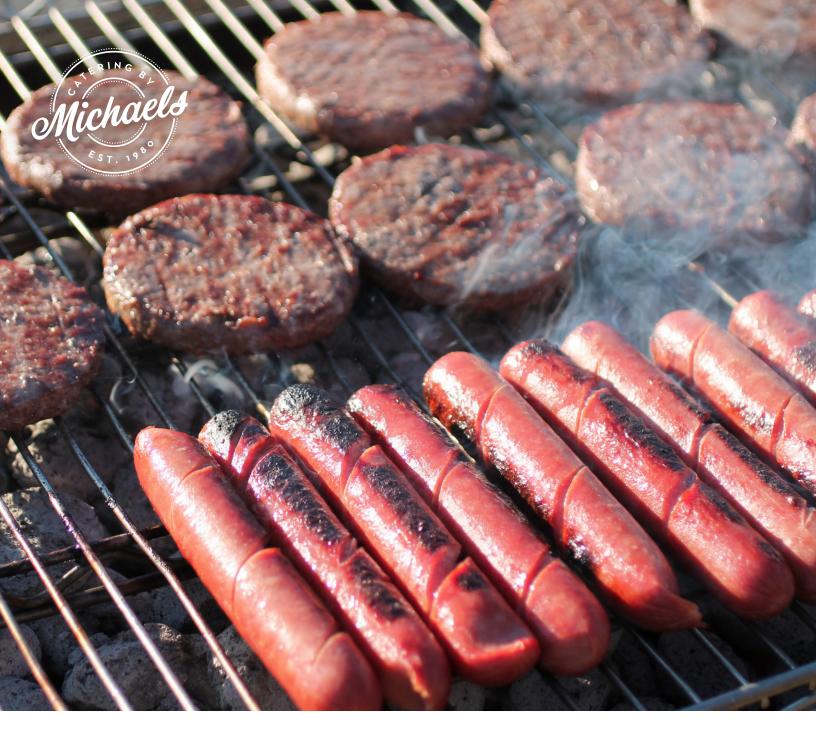

# **4 OZ CHAR BURGERS**

Served with freshly baked golden old fashioned rolls.

#### **2 OZ CHAR DOGS**

Served with freshly baked poppyseed rolls.